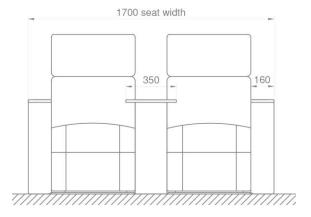

## DIMENSIONS

- Total seat width : 1700
- Backrest Height : 1050
- Closed Depth: 800
- Fully Reclined Depth: 1000
  Seat Height: : 500±10