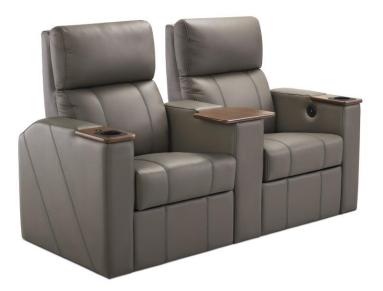

# Premium Verona Lite – Twin Seat

Ideal for small compact spaces, the Verona Lite is a seat with a reclining backrest, offering maximum comfort. It is available in a range of options and finishes.