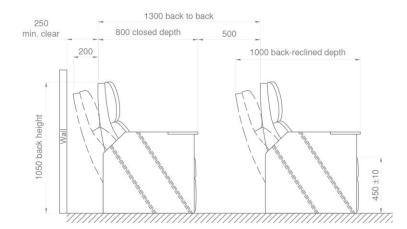

## DIMENSIONS

- Total seat width : 1700
- Backrest Height : 1050
- Closed Depth: 800
- Fully Reclined Depth: 1000
  Seat Height: : 500±10