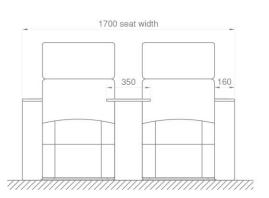

## DIMENSIONS

- Total seat width : 1700
- Backrest Height : 1050
- Closed Depth: 800
- Fully Reclined Depth: 1000
  Seat Height: : 500±10