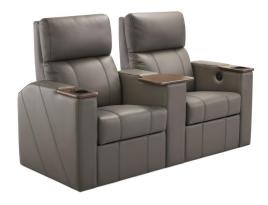

# Premium Verona Lite – Twin Seat

Ideal for small compact spaces, the Verona Lite is a seat with a reclining backrest, offering maximum comfort. It is available in a range of options and finishes.