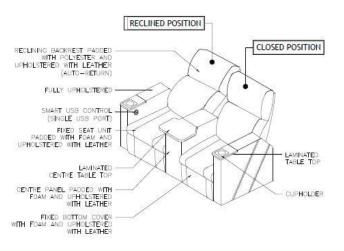

Ideal for small compact spaces, the Verona Lite is a seat with a reclining backrest, offering maximum comfort. It is available in a range of options and finishes.

#### Structure

• Made up of Mild steel hollow section in various sizes like: 50mm x 25mm x Thk. 3mm.

#### **Backrest and Seat**.

- Inner back frame is made of steel structure and wooden frame upholstered with polyurethane HR foam and polyester then, cover with leather.
- Combination of a Wooden Panel frame and a steel frame, upholstered with polyurethane HR foam and polyester then, cover with leather.
- Panel with foam and cover with fabric , it has a cupholder on the front.

### **Recliner Mechanism**

- Electrically motor operated
- Push force (min. to max.) : 750N 6000N
- Pull force (min. to max.): 750N 4000N
- includes adapter (input: 110V~240V) (output: DC 29V, 1.8A)
- Operating temperature : 0° 40 °C.
- Compliance with EC 73/023/EWG and EC 89/336/EWG.
- Auto-return function.

## Metal / Fabric Finishing

- Zigzag lever systems that ensure the backrest and footrest being operated smoothly and silent proof.
- All metal parts exposed shall be stripped and cleaned with iron phosphate, hot water rinsed and then chromic acid rinsed.
- All metal parts are coated with an epoxy finish of at least 60 microns for outdoor use. Conformity with BS-6496 hardness test.
- · Standard fabric : Camira Mainline Plus

## Options

- Aisle light and row letter plate.
- Embroidery seat numbering on backrest.
- Logo embroidery.
- Oval row letter plate
- Remote control pocket.
- Headrest cover.
- Twin seat.
- Flammability compliance with BS 5852 : 2006 section 3 ignition source 5.